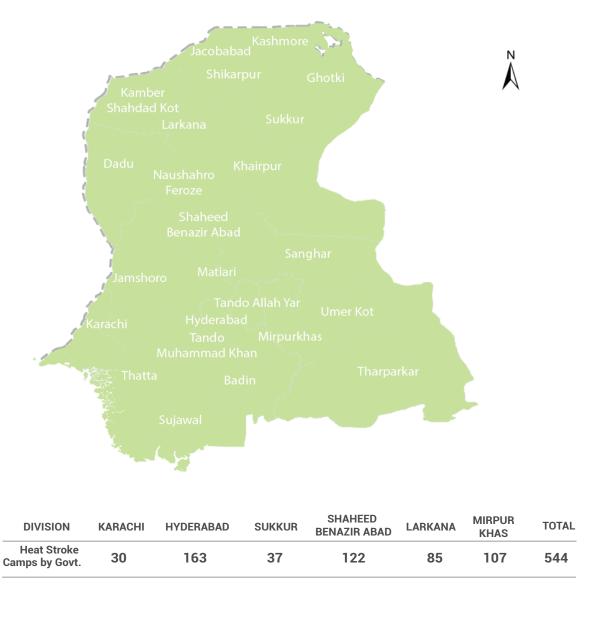

## Heat Stroke Report (Period Covered 1500 hrs 14-04-2025 - 1500 hrs 13-05-2025)

| Total Number of heatstroke<br>cases treated |                         |                         | last 48 Hrs Number of<br>heatstroke cases treated |        |          |       | Casualty          |        |          |       |                   | Loss of Livestock |       |                  |
|---------------------------------------------|-------------------------|-------------------------|---------------------------------------------------|--------|----------|-------|-------------------|--------|----------|-------|-------------------|-------------------|-------|------------------|
| Sr #                                        | Division                | District                | Number of heatstroke cases treated                |        |          |       | Casualty (if any) |        |          |       | Loss of Livestock |                   |       |                  |
|                                             |                         |                         | Male                                              | Female | Children | Total | Male              | Female | Children | Total | Goat/<br>Sheep    | Buffalo/<br>Cow   | Camel | Other<br>Animals |
| 1                                           | Karachi                 | Karachi Malir           | 1                                                 | 0      | 0        | 1     | 0                 | 0      | 0        | 0     | 0                 | 0                 | 0     | 0                |
| 2                                           |                         | Karachi Keamari         | 0                                                 | 0      | 0        | 0     | 0                 | 0      | 0        | 0     | 0                 | 0                 | 0     | 0                |
| 3                                           |                         | Karachi Central         | 0                                                 | 0      | 0        | 0     | 0                 | 0      | 0        | 0     | 0                 | 0                 | 0     | 0                |
| 4                                           | Hyderabad               | Hyderabad               | 0                                                 | 0      | 0        | 0     | 0                 | 0      | 0        | 0     | 0                 | 1                 | 0     | 0                |
| 5                                           |                         | Matiari                 | 2                                                 | 0      | 2        | 4     | 0                 | 0      | 0        | 0     | 0                 | 0                 | 0     | 0                |
| 6                                           |                         | Tando Allahyar          | 7                                                 | 4      | 0        | 11    | 0                 | 0      | 0        | 0     | 0                 | 0                 | 0     | 0                |
| 7                                           |                         | тмк                     | 0                                                 | 0      | 0        | 0     | 0                 | 0      | 0        | 0     | 0                 | 0                 | 0     | ο                |
| 8                                           |                         | Thatta                  | 0                                                 | 0      | 0        | 0     | 0                 | 0      | 0        | 0     | 0                 | 0                 | 0     | 0                |
| 9                                           |                         | Sujawal                 | 0                                                 | 0      | 0        | 0     | 0                 | 0      | 0        | 0     | 0                 | 0                 | 0     | 0                |
| 10                                          |                         | Badin                   | 0                                                 | 0      | 0        | 0     | 0                 | 0      | 0        | 0     | 0                 | 0                 | 0     | 0                |
| 11                                          | Sukkur                  | Sukkur                  | 0                                                 | 0      | 0        | 0     | 0                 | 0      | 0        | 0     | 2                 | 1                 | 0     | 0                |
| 12                                          |                         | Khairpur                | 10                                                | 3      | 1        | 14    | 0                 | 0      | 0        | 0     | 11                | 0                 | 0     | 0                |
| 13                                          | Shaheed<br>Benazirabad* | Shaheed<br>Benazirabad* | 136                                               | 71     | 1        | 208   | 0                 | 0      | 0        | 0     | 0                 | 0                 | 0     | 0                |
| 14                                          |                         | Naushahro Feroze        | 0                                                 | 0      | 0        | 0     | 0                 | 0      | 0        | 0     | 0                 | 0                 | 0     | 0                |
| 15                                          | Larkana                 | Kamber<br>Shahdadkot    | 0                                                 | 0      | 0        | 0     | 0                 | О      | 0        | 0     | 0                 | 0                 | 0     | 0                |
| 16                                          |                         | Shikarpur               | 0                                                 | 0      | 0        | 0     | 0                 | 0      | 0        | 0     | 0                 | 0                 | 0     | 0                |
| 17                                          |                         | Kashmore                | 0                                                 | 0      | 0        | 0     | 0                 | 0      | 0        | 0     | 0                 | 0                 | 0     | 0                |
| 18                                          |                         | Jacobabad               | 0                                                 | 0      | 0        | 0     | 0                 | 0      | 0        | 0     | 0                 | 0                 | 0     | 0                |
| 19                                          | Mirpurkhas              | Mirpurkhas              | 0                                                 | 0      | 0        | 0     | 0                 | 0      | 0        | 0     | 0                 | 0                 | 0     | 0                |
| 20                                          |                         | Umerkot                 | 0                                                 | 0      | 0        | 0     | 0                 | 0      | 0        | 0     | 0                 | 0                 | 0     | 0                |
| 21                                          |                         | Tharparkar              | 0                                                 | 0      | 0        | 0     | 0                 | 0      | 0        | 0     | 7                 | 0                 | 0     | 0                |