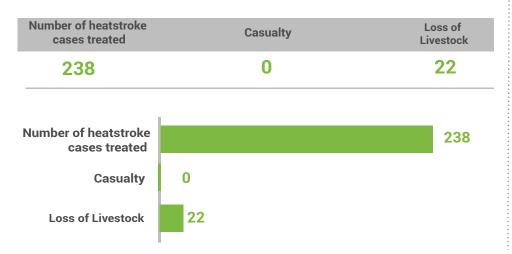

## Sindh Map

Government of Sindh

**District wise Heat Stroke Camps** 

22

## Heat Stroke Report (Period Covered 1500 hrs 14-04-2025 - 1500 hrs 13-05-2025)

| Total Number of heatstroke<br>cases treated |                         |                         | last 48 Hrs Number of<br>heatstroke cases treated |        |          |       | Casualty          |        |          |       |                   | Loss of Livestock |       |                  |
|---------------------------------------------|-------------------------|-------------------------|---------------------------------------------------|--------|----------|-------|-------------------|--------|----------|-------|-------------------|-------------------|-------|------------------|
| Sr #                                        | Division                | District                | Number of heatstroke cases treated                |        |          |       | Casualty (if any) |        |          |       | Loss of Livestock |                   |       |                  |
|                                             |                         |                         | Male                                              | Female | Children | Total | Male              | Female | Children | Total | Goat/<br>Sheep    | Buffalo/<br>Cow   | Camel | Other<br>Animals |
| 1                                           | Karachi                 | Karachi Malir           | 1                                                 | 0      | 0        | 1     | 0                 | 0      | 0        | 0     | 0                 | 0                 | 0     | 0                |
| 2                                           |                         | Karachi Keamari         | 0                                                 | 0      | 0        | 0     | 0                 | 0      | 0        | 0     | 0                 | 0                 | 0     | 0                |
| 3                                           |                         | Karachi Central         | 0                                                 | 0      | 0        | 0     | 0                 | 0      | 0        | 0     | 0                 | 0                 | 0     | 0                |
| 4                                           | Hyderabad               | Hyderabad               | 0                                                 | 0      | 0        | 0     | 0                 | 0      | 0        | 0     | 0                 | 1                 | 0     | 0                |
| 5                                           |                         | Matiari                 | 2                                                 | 0      | 2        | 4     | 0                 | 0      | 0        | 0     | 0                 | 0                 | 0     | 0                |
| 6                                           |                         | Tando Allahyar          | 7                                                 | 4      | 0        | 11    | 0                 | 0      | 0        | 0     | 0                 | 0                 | 0     | 0                |
| 7                                           |                         | тмк                     | 0                                                 | 0      | 0        | 0     | 0                 | 0      | 0        | 0     | 0                 | 0                 | 0     | ο                |
| 8                                           |                         | Thatta                  | 0                                                 | 0      | 0        | 0     | 0                 | 0      | 0        | 0     | 0                 | 0                 | 0     | 0                |
| 9                                           |                         | Sujawal                 | 0                                                 | 0      | 0        | 0     | 0                 | 0      | 0        | 0     | 0                 | 0                 | 0     | 0                |
| 10                                          |                         | Badin                   | 0                                                 | 0      | 0        | 0     | 0                 | 0      | 0        | 0     | 0                 | 0                 | 0     | 0                |
| 11                                          | Sukkur                  | Sukkur                  | 0                                                 | 0      | 0        | 0     | 0                 | 0      | 0        | 0     | 2                 | 1                 | 0     | 0                |
| 12                                          |                         | Khairpur                | 10                                                | 3      | 1        | 14    | 0                 | 0      | 0        | 0     | 11                | 0                 | 0     | 0                |
| 13                                          | Shaheed<br>Benazirabad* | Shaheed<br>Benazirabad* | 136                                               | 71     | 1        | 208   | 0                 | 0      | 0        | 0     | 0                 | 0                 | 0     | 0                |
| 14                                          |                         | Naushahro Feroze        | 0                                                 | 0      | 0        | 0     | 0                 | 0      | 0        | 0     | 0                 | 0                 | 0     | 0                |
| 15                                          | Larkana                 | Kamber<br>Shahdadkot    | 0                                                 | 0      | 0        | 0     | 0                 | О      | 0        | 0     | 0                 | 0                 | 0     | 0                |
| 16                                          |                         | Shikarpur               | 0                                                 | 0      | 0        | 0     | 0                 | 0      | 0        | 0     | 0                 | 0                 | 0     | 0                |
| 17                                          |                         | Kashmore                | 0                                                 | 0      | 0        | 0     | 0                 | 0      | 0        | 0     | 0                 | 0                 | 0     | 0                |
| 18                                          |                         | Jacobabad               | 0                                                 | 0      | 0        | 0     | 0                 | 0      | 0        | 0     | 0                 | 0                 | 0     | 0                |
| 19                                          | Mirpurkhas              | Mirpurkhas              | 0                                                 | 0      | 0        | 0     | 0                 | 0      | 0        | 0     | 0                 | 0                 | 0     | 0                |
| 20                                          |                         | Umerkot                 | 0                                                 | 0      | 0        | 0     | 0                 | 0      | 0        | 0     | 0                 | 0                 | 0     | 0                |
| 21                                          |                         | Tharparkar              | 0                                                 | 0      | 0        | 0     | 0                 | 0      | 0        | 0     | 7                 | 0                 | 0     | 0                |